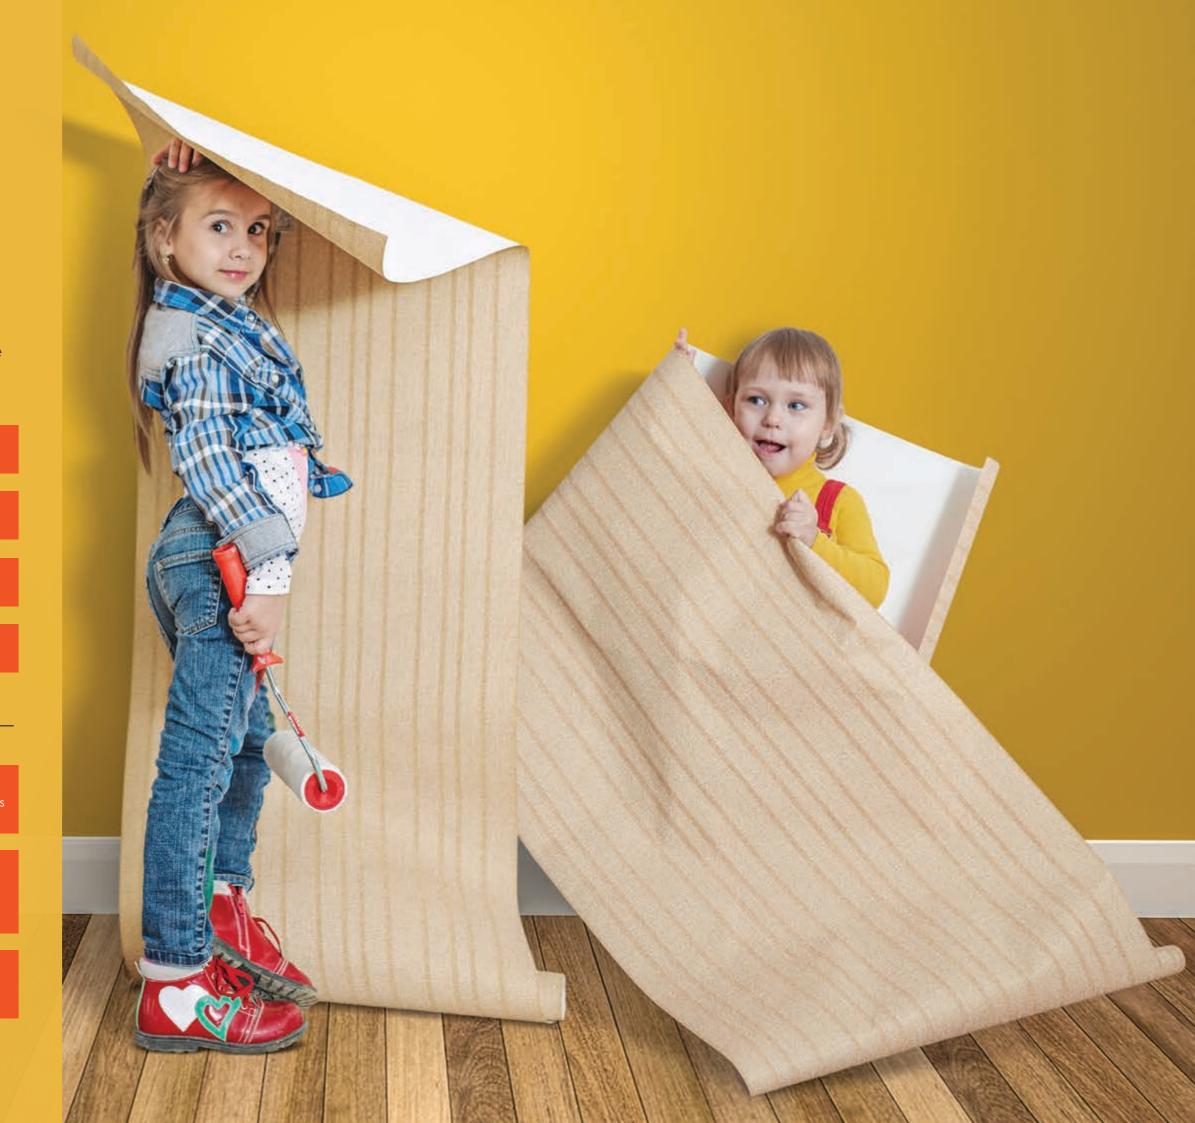

# WallWise\*

Printers want to develop their competitive advantage in an overcrowded market, by bringing qualitative and value added materials at an affordable price.

Ahlstrom-Munksjö Wallwise® is the widest range of value for money nonwoven and NOW PAPER, designed to bring competitive advantages, at affordable price

EASE OF USE

HIGH STABILITY

QUALITATIVE TOUCH AND FEEL

GOOD PRINTABILITY
AND OPACITY

AVAILABLE IN THE RANGE ---

# NONWOVEN FACINGS

**For direct printing:** The paste-the-wall advantages of a real nonwoven at an affordable price