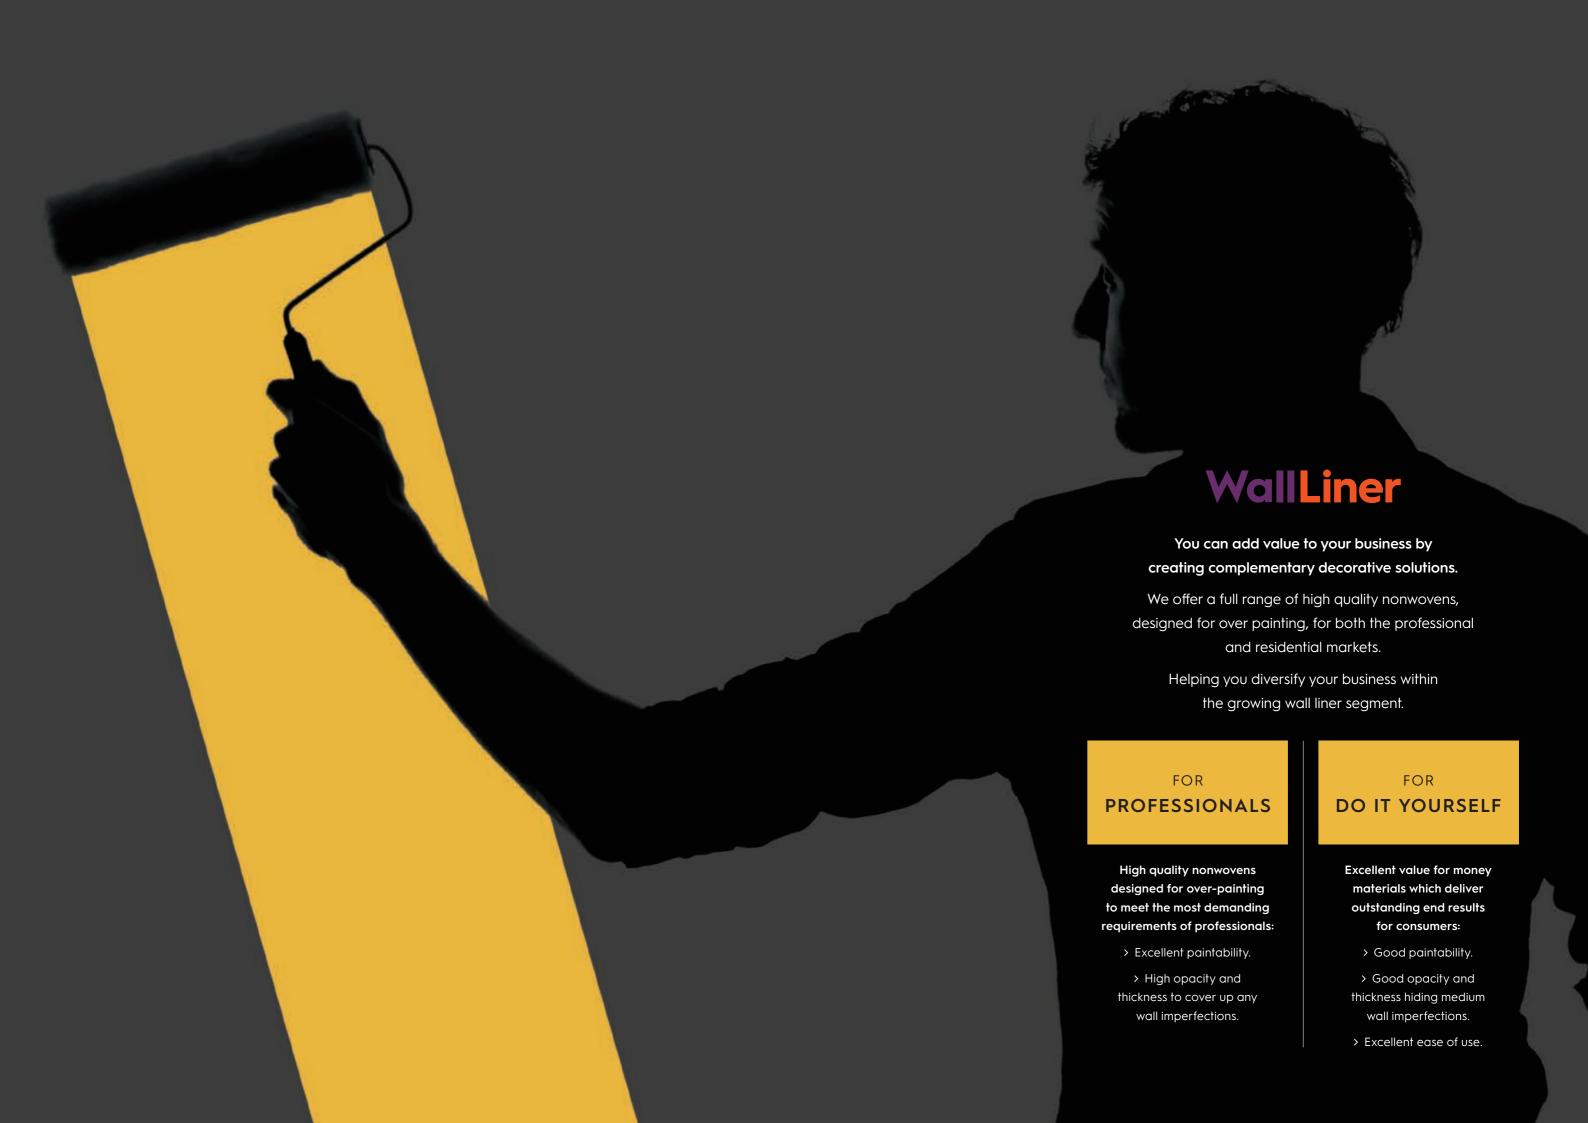

# WallLiner

The Opportunity to Diversify

The option to diversify
with products
complementary to
wallpaper. A broad
range of specially
engineered materials
for preparatory wall
decoration.

WallStar® Facing provides a variety of high quality nonwovens with unique surface aspects, features, functionalities, for all printing processes, offering unlimited scope for your imagination.