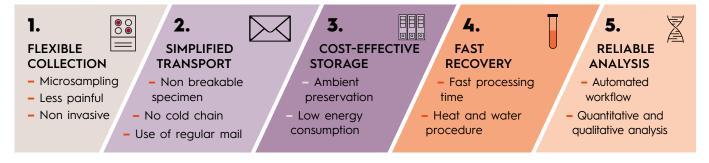

Thanks to their features, these cards facilitate rapid elution of nucleic acids and make DNA ready for downstream analyses in less than 30 minutes with a simple elution protocol.

GenReleaz<sup>™</sup> cards ensure cost savings with simplified transport and preservation of isolated DNA at ambient temperature.

#### **Benefits and Characteristics**

- Long-term preservation of DNA
- Fast and simple DNA elution for high recovery
- Antimicrobial activity
- Free of amplifiable human DNA
- Free of DNAses & RNAses.

#### Easy collection, Simple process, Reliable detection