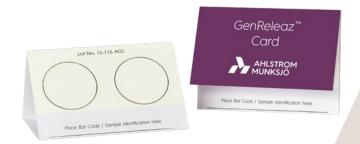

## Ahlstrom-Munksjö GenReleaz<sup>™</sup>

Ahlstrom-Munksjö GenReleaz<sup>™</sup> and GenReleaz<sup>™</sup> Color specimen collection cards allow collection, transport, preservation and fast elution of DNA from biological fluids stored at ambient temperature.

The card design and printing are customizable to better accommodate our customers' needs in terms of automation, color coding and barcoding.