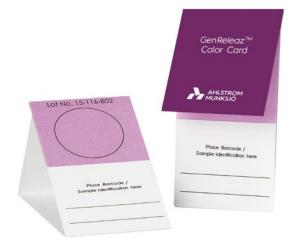

## Ahlstrom-Munksjö GenReleaz<sup>™</sup>

Ahlstrom-Munksjö GenReleaz<sup>™</sup> and GenReleaz<sup>™</sup> Color specimen collection cards allow collection, transport, preservation and fast elution of DNA from biological fluids stored at ambient temperature.

The card design and printing are customizable to better accommodate our customers' needs in terms of automation, color coding and barcoding.